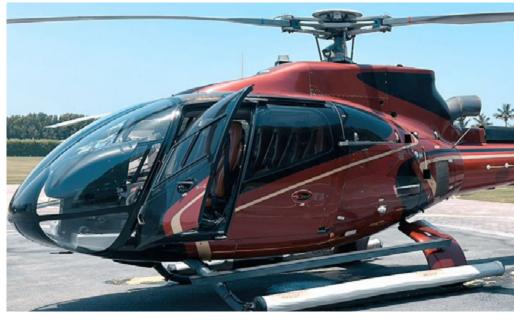

**AIRCRAFT** 

2009 EC130 B4

**AIRCRAFT LOCATION** 

UAE

**AIRFRAME** 

AIRFRAME HOURS EMPTY WEIGHT CONFIGURATION 7,230 HOURS 1,574 KG VIP PASSENGER/ CORPORATE / UTILITY

## **FEATURES**

STUNNING B4 WITH AMAZING COMPONENT TIMES