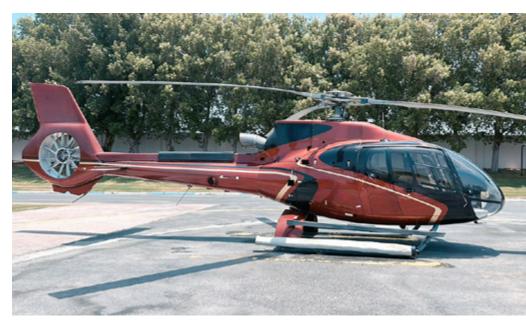

**AIRCRAFT** 

2009 EC130 B4

**AIRCRAFT LOCATION** 

UAE

**AIRFRAME** 

AIRFRAME HOURS EMPTY WEIGHT CONFIGURATION 7,230 HOURS 1,574 KG VIP PASSENGER/ CORPORATE / UTILITY

## **FEATURES**

STUNNING B4 WITH AMAZING COMPONENT TIMES