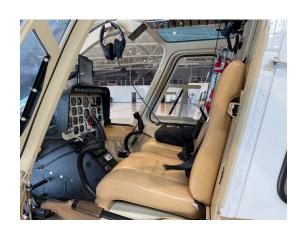

### **Exported Listing**



## **Bell 206L3**

# **Contact Seller For Price**

| Manufacturer           | Bell    |
|------------------------|---------|
| Category               | n/a     |
| Configuration          | Utility |
| Year                   | 1982    |
| Time                   | 10438   |
| Price                  | n/a     |
| Serial Number          | n/a     |
| Registration<br>Number | n/a     |



### **Description**

Aircraft is offered subject to verification upon inspection and withdrawal from the market or prior sale. Images are for illustration purposes only and may not be an exact representation of the actual aircraft.

For inquires you can reach the seller at:

Email Address: sales@savback.com | Phone Number: +46 (0) 706 365 135



#### **Avionics**

SSR- {ATC) Transponder Garmin GTX 327

VHF/kom Garmin GTR 225

ELT Artex ME406

VHF/kom DMC63-4A

SSR-transponder AV-741

FM Radio Antenna CI-222

## **Equipment**

Preflight Step/Handles

Folding Maintenance Step Space Maker

Pulse Lite System

Kaffex Drive Shaft

Hinged Fuel Cap

High Skid Gear

Starter/Generator

Cabin Floor Protectors

Bagage Floor Protector

Interior Trim Kit

#### Interior

Beige Leather Seats. Interior Trim Kit.

#### Exterior

White paint scheme with black base andgolden stripes

For inquires you can reach the seller at:

Email Address: sales@savback.com | Phone Number: +46 (0) 706 365 135

The descriptions and/or specifications provided are for introductory information only and do not imply any warranties or representations. The Purchaser is r