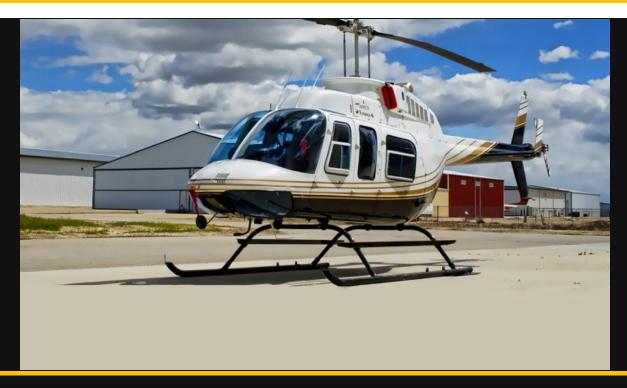

## **Bell 206L3**

# **Contact Seller For Price**

| Manufacturer           | Bell    |
|------------------------|---------|
| Category               | n/a     |
| Configuration          | Utility |
| Year                   | 1982    |
| Time                   | 10438   |
| Price                  | n/a     |
| Serial Number          | n/a     |
| Registration<br>Number | n/a     |

#### Exterior

White paint scheme with black base andgolden stripes

For inquires you can reach the seller at:

Email Address: sales@savback.com | Phone Number: +46 (0) 706 365 135

The descriptions and/or specifications provided are for introductory information only and do not imply any warranties or representations. The Purchaser is responsible for verification of specifications upon inspection. The Helicopter is offered subject to prior sale, lease or withdrawal from the market without prior notice.