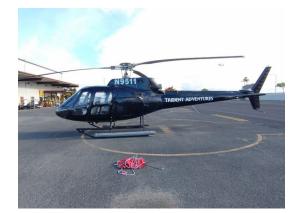

## Airbus AS350B2-SD2

## **Contact Seller For Price**

| Manufacturer           | Airbus |
|------------------------|--------|
| Category               | n/a    |
| Configuration          | Other  |
| Year                   | 1980   |
| Time                   | 20769  |
| Price                  | n/a    |
| Serial Number          | 1324   |
| Registration<br>Number | N9511  |

## **Description**

Priced to sell and hard to find SD2. Midlife LTS101-700D2 engine and good remaining time on components. Being sold with two cabin seating arrangements; standard transport interior installed and a VIP interior as loose equipment. Contact for airframe log cards