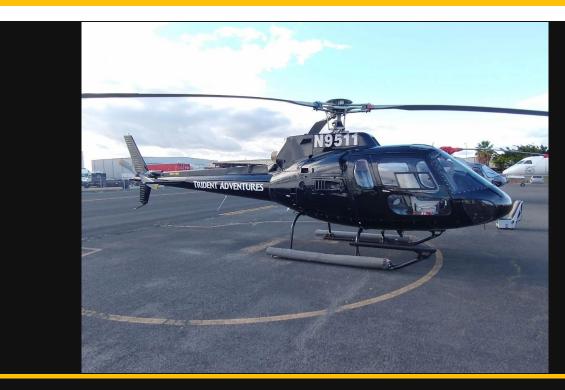

## Airbus AS350B2-SD2

## **Contact Seller For Price**

| Manufacturer           | Airbus |
|------------------------|--------|
| Category               | n/a    |
| Configuration          | Other  |
| Year                   | 1980   |
| Time                   | 20769  |
| Price                  | n/a    |
| Serial Number          | 1324   |
| Registration<br>Number | N9511  |

## **Description**

Priced to sell and hard to find SD2. Midlife LTS101-700D2 engine and good remaining time on components. Being sold with two cabin seating arrangements; standard transport interior installed and a VIP interior as loose equipment. Contact for airframe log cards