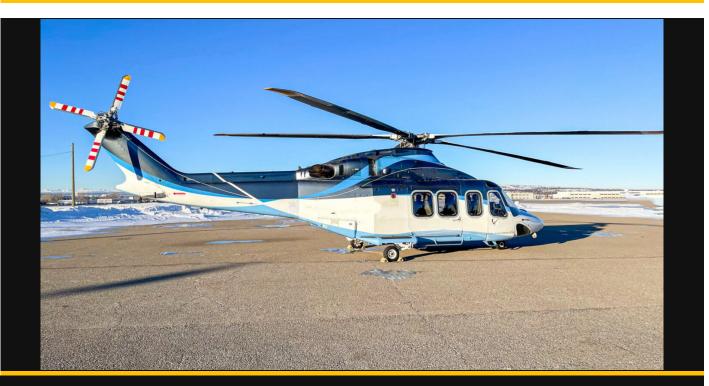

# Leonardo AW139

| Manufacturer           | Leonardo  |
|------------------------|-----------|
| Category               | n/a       |
| Configuration          | Corporate |
| Year                   | 2009      |
| Time                   | 9727      |
| Price                  | n/a       |
| Serial Number          | 31243     |
| Registration<br>Number | n/a       |

### Description

Part-out Asset | 2009 Leonardo AW139 Corporate Configuration This asset is slated for part-out and our team is ready to assist with inquiries for needed parts to support your AW139 fleet.