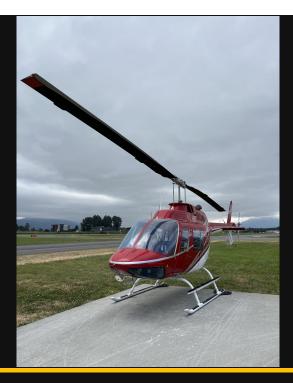

# **Exported Listing**

Bell 206B2 USD 369,000

| Manufacturer           | Bell    |
|------------------------|---------|
| Category               | n/a     |
| Configuration          | Utility |
| Year                   | 1973    |
| Time                   | 19222.8 |
| Price                  | 369000  |
| Serial Number          | 883     |
| Registration<br>Number | C-GJSD  |

#### Exterior

7/10