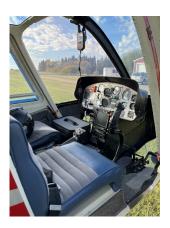

# **Exported Listing**



Bell 206B2 USD 369,000

| Manufacturer           | Bell    |
|------------------------|---------|
| Category               | n/a     |
| Configuration          | Utility |
| Year                   | 1973    |
| Time                   | 19222.8 |
| Price                  | 369000  |
| Serial Number          | 883     |
| Registration<br>Number | C-GJSD  |



## **Description**

Well maintained with good times remaining on components. A solid and reliable older Jet Ranger

For inquires you can reach the seller at:

Email Address: tjr.log@gmail.com | Phone Number: 6044836554



### Equipment

Snow deflectors, bear paws, K-Flex drive shaft,

#### Interior

7/10

#### Exterior

7/10

### **Inspection Details**

All Inspections, Ad's and overhauls up to date

The descriptions and/or specifications provided are for introductory information only and do not imply any warranties or representations. The Purchaser is responsible for verification of specifications upon inspection. The Helicopter is offered subject to prior sale, lease or withdrawal from the market without prior notice.

For inquires you can reach the seller at:

Email Address: tir.log@g