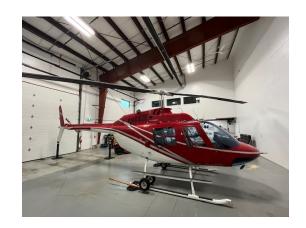

# **Exported Listing**

Bell 206B2 USD 369,000

| Manufacturer           | Bell    |
|------------------------|---------|
| Category               | n/a     |
| Configuration          | Utility |
| Year                   | 1973    |
| Time                   | 19222.8 |
| Price                  | 369000  |
| Serial Number          | 883     |
| Registration<br>Number | C-GJSD  |

#### Exterior

7/10