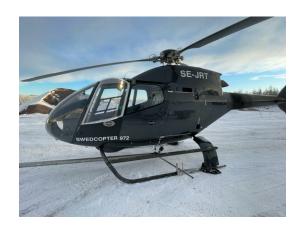

# Airbus H120 Make An Offer

| Manufacturer  | Airbus  |
|---------------|---------|
| Category      | n/a     |
| Configuration | Utility |
| Year          | 2000    |
| Time          | 6363    |
| Price         | n/a     |
| Serial Number | 1172    |
| Registration  | SE-JRT  |

## **Description**

Number

We are proud to present this H120 in utility/passenger transport configuration! The aircraft is operated and based in Sweden, and is fully operative and available for sale. The customer is open for serious bids.