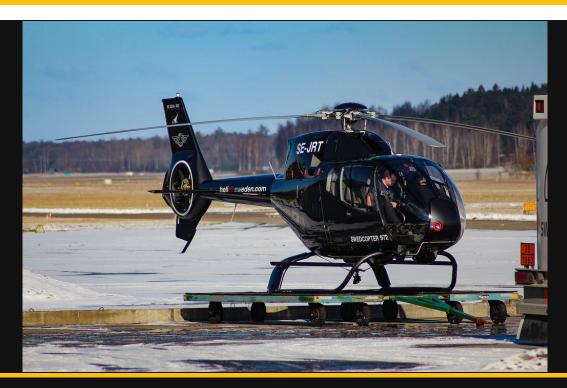

# Airbus H120 Make An Offer

| Manufacturer  | Airbus  |
|---------------|---------|
| Category      | n/a     |
| Configuration | Utility |
| Year          | 2000    |
| Time          | 6363    |
| Price         | n/a     |
| Serial Number | 1172    |
| Registration  | SE-JRT  |

## **Description**

Number

We are proud to present this H120 in utility/passenger transport configuration! The aircraft is operated and based in Sweden, and is fully operative and available for sale. The customer is open for serious bids.