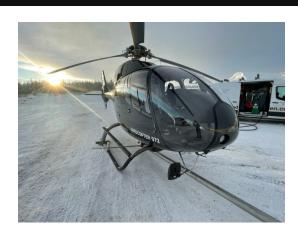

# Airbus H120 Make An Offer

| Manufacturer  | Airbus  |
|---------------|---------|
| Category      | n/a     |
| Configuration | Utility |
| Year          | 2000    |
| Time          | 6363    |
| Price         | n/a     |
| Serial Number | 1172    |
| Registration  | SE-JRT  |

## **Description**

Number

We are proud to present this H120 in utility/passenger transport configuration! The aircraft is operated and based in Sweden, and is fully operative and available for sale. The customer is open for serious bids.