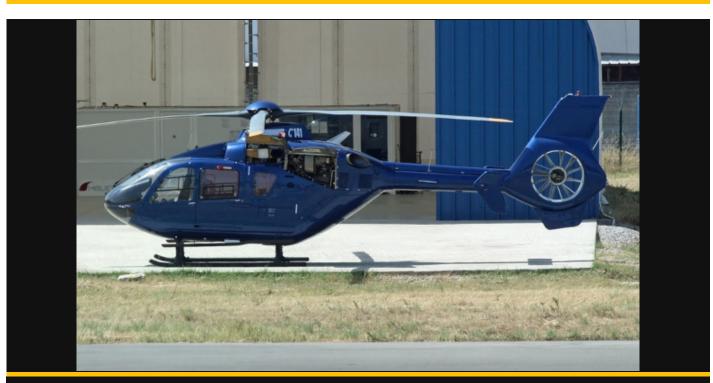

# Airbus EC135T1

| Manufacturer           | Airbus      |
|------------------------|-------------|
| Category               | n/a         |
| Configuration          | Air medical |
| Year                   | 1997        |
| Time                   | 4722.3      |
| Price                  | n/a         |
| Serial Number          | 0034        |
| Registration<br>Number | n/a         |

Description **EMS** configuration

For inquires you can reach the seller at:

Email Address: helitrader@intaviation.ca | Phone Number: 1(604) 669 6406

Listing Provided By HeliTrader.com | https://helitrader.com/for-sale/helicopters/airbus/ec135t1/airbus-ec135t1-2/