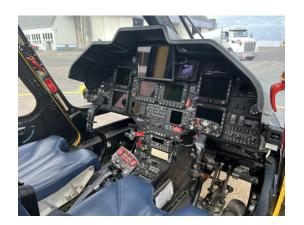

## **Description**

This Leonardo AW109SP is Currently in Operation and available soon. Equipped for Single Pilot IFR with a 4 Axis Autopilot, HTAWS, Full VTOL Cat A. Class one performance for safe operations. Cruise Speed of 156KT with a maximum range of 464nm (4.5Hrs), it is simply the top of the range light twin engine helicopter in the market today. Fully Paid Up to Date Airframe PBH with Leonardo, and Engine ESP with Pratt and Whitney. This helicopter will provide you with the peace of mind in not having to worry about component and engine overhauls. Take over and let the manufacturers take care of the support through the already fully paid and up to date support programs. Configured in an Utility/Hoist Role for Harbour Pilot Shuttles. The Dual Row 6 Passenger Rear Cabin is also included. 1 or 2 Pilots and 7 or 6 passengers. Contact Us for Full Maintenance Status and Equipment List. Is on the Airframe Program and Engine Program