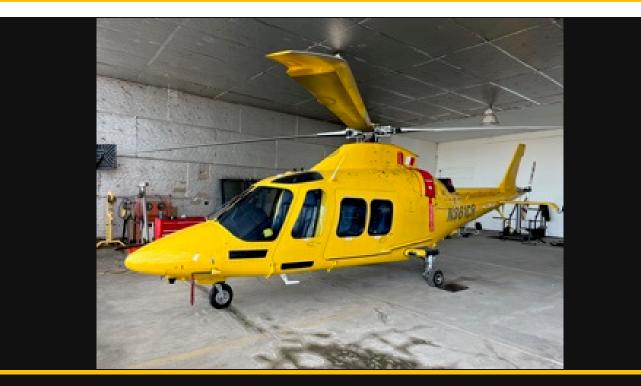

## **Leonardo AW109SP**

## **Contact Seller For Price**

| Manufacturer           | Leonardo |
|------------------------|----------|
| Category               | n/a      |
| Configuration          | Utility  |
| Year                   | 2011     |
| Time                   | 6390     |
| Price                  | n/a      |
| Serial Number          | 22243    |
| Registration<br>Number | N361CR   |

## **Description**

This Leonardo AW109SP is Currently in Operation and available soon. Equipped for Single Pilot IFR with a 4 Axis Autopilot, HTAWS, Full VTOL Cat A. Class one performance for safe operations. Cruise Speed of 156KT with a maximum range of 464nm (4.5Hrs), it is simply the top of the range light twin engine helicopter in the market today. Fully Paid Up to Date Airframe PBH with Leonardo, and Engine ESP with Pratt and Whitney. This helicopter will provide you with the peace of mind in not having to worry about component and engine overhauls. Take over and let the manufacturers take care of the support through the already fully paid and up to date support programs. Configured in an Utility/Hoist Role for Harbour Pilot Shuttles. The Dual Row 6 Passenger Rear Cabin is also included. 1 or 2 Pilots and 7 or 6 passengers. Contact Us for Full Maintenance Status and Equipment List. Is on the Airframe Program and Engine Program