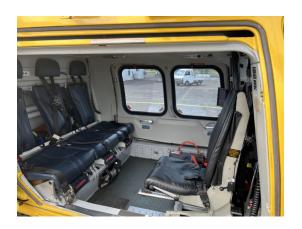

## **Description**

This Leonardo AW109SP is Currently in Operation and available soon. Equipped for Single Pilot IFR with a 4 Axis Autopilot, HTAWS, Full VTOL Cat A. Class one performance for safe operations. Cruise Speed of 156KT with a maximum range of 464nm (4.5Hrs), it is simply the top of the range light twin engine helicopter in the market today. Fully Paid Up to Date Airframe PBH with Leonardo, and Engine ESP with Pratt and Whitney. This helicopter will provide you with the peace of mind in not having to worry about component and engine overhauls. Take over and let the manufacturers take care of the support through the already fully paid and up to date support programs. Configured in an Utility/Hoist Role for Harbour Pilot Shuttles. The Dual Row 6 Passenger Rear Cabin is also included. 1 or 2 Pilots and 7 or 6 passengers. Contact Us for Full Maintenance Status and Equipment List. Is on the Airframe Program and Engine Program