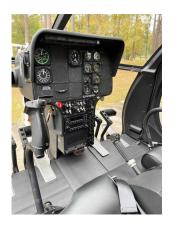

#### Avionics

- -Garmin GTR225B
- -Garmin GTX335W
- -Turn and Bank Co-ordinator