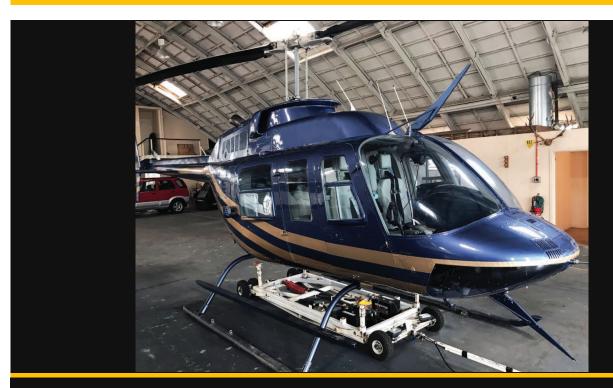

# **Exported Listing**

Bell 206L USD 399,000

| Manufacturer           | Bell   |
|------------------------|--------|
| Category               | n/a    |
| Configuration          | Other  |
| Year                   | 1977   |
| Time                   | 15525  |
| Price                  | 399000 |
| Serial Number          | n/a    |
| Registration<br>Number | n/a    |

## **Description**

- 1977 BELL 206 LONG RANGER

For inquires you can reach the seller at:

Email Address: <a href="mailto:stephen@pacificairhub.com">stephen@pacificairhub.com</a> | Phone Number: <a href="mailto:+64212803951">+64212803951</a>