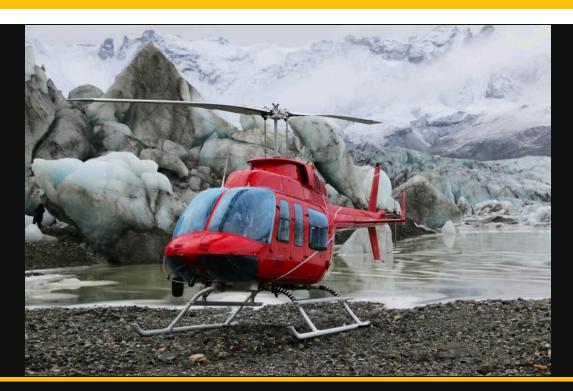

## **Bell 206L1**

### **Description**

Notes/highlights: In great condition On board cargo hook The aircraft is operating, why the condition and component times will be subject to changes depending upon such operations. Verification of the condition of the aircraft and its component times shall be the responsibility of the purchaser.

### **Exterior**

Red paint scheme

The descriptions and/or specifications provided are for introductory information only and do not imply any warranties or representations. The Purchaser is responsible for verification of specifications upon inspection. The Helicopter is offered subject to prior sale, lease or withdrawal from the market without prior notice.