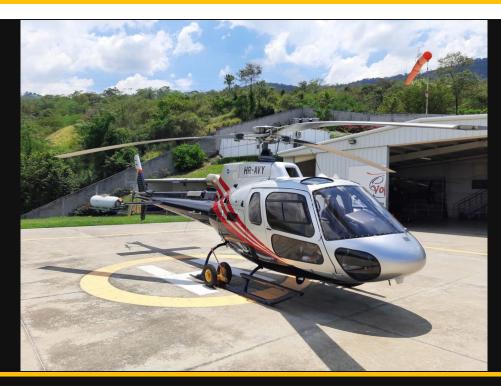

# Airbus AS350B3+

| Manufacturer           | Airbus    |
|------------------------|-----------|
| Category               | n/a       |
| Configuration          | Corporate |
| Year                   | 2009      |
| Time                   | 2400      |
| Price                  | n/a       |
| Serial Number          | 4863      |
| Registration<br>Number | C-GXOI    |

#### **Exterior**

Silver & Blue with Red Stripping