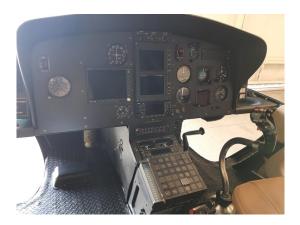

#### **Avionics**

GNS430W, KX165A, GMA340H, GTX327, GI106A, GMX200, DG, AH, TC, Sandel 3500 W/Traffic