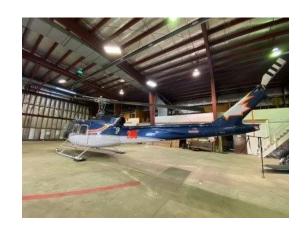

## **Bell 205A1**

# **Contact Seller For Price**

| Manufacturer           | Bell    |
|------------------------|---------|
| Category               | n/a     |
| Configuration          | Utility |
| Year                   | 1975    |
| Time                   | 9638.50 |
| Price                  | n/a     |
| Serial Number          | 30177   |
| Registration<br>Number | C-GYHU  |

**Description** 1975 Bell 205A-1

For inquires you can reach the seller at:

Email Address: sales@hopkinson.aero | Phone Number: 403-291-9027