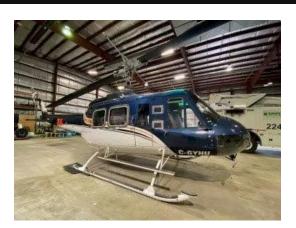

## **Bell 205A1**

# **Contact Seller For Price**

| Manufacturer           | Bell    |
|------------------------|---------|
| Category               | n/a     |
| Configuration          | Utility |
| Year                   | 1975    |
| Time                   | 9638.50 |
| Price                  | n/a     |
| Serial Number          | 30177   |
| Registration<br>Number | C-GYHU  |

**Description** 1975 Bell 205A-1

For inquires you can reach the seller at:

Email Address: sales@hopkinson.aero | Phone Number: 403-291-9027