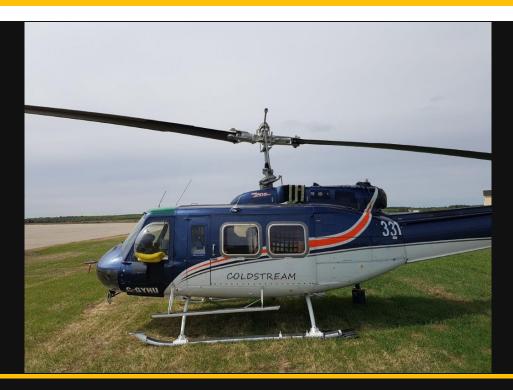

## **Bell 205A1**

# **Contact Seller For Price**

| Manufacturer           | Bell    |
|------------------------|---------|
| Category               | n/a     |
| Configuration          | Utility |
| Year                   | 1975    |
| Time                   | 9638.50 |
| Price                  | n/a     |
| Serial Number          | 30177   |
| Registration<br>Number | C-GYHU  |

**Description** 1975 Bell 205A-1

For inquires you can reach the seller at:

Email Address: sales@hopkinson.aero | Phone Number: 403-291-9027