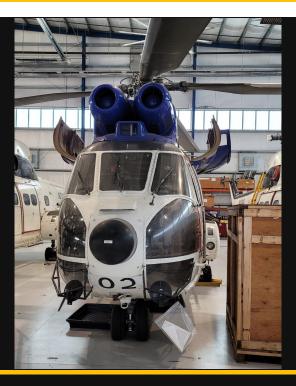

# **Airbus SA330J**

# **Make An Offer**

| Manufacturer           | Airbus  |
|------------------------|---------|
| Category               | n/a     |
| Configuration          | Utility |
| Year                   | 1974    |
| Time                   | 6817    |
| Price                  | n/a     |
| Serial Number          | 1285    |
| Registration<br>Number | N339EV  |

### **Description**

Contact Brian Bolin at BBolin@sage-popovich.com or 219-464-2716 for additional information. Aircraft is non-airworthy Sold "As Is, Where is" (current location = Oregon)

For inquires you can reach the seller at: