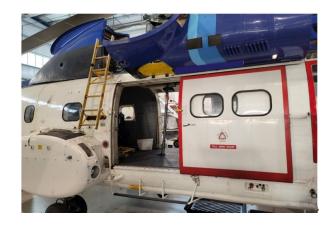

## **Exported Listing**



# **Airbus SA330J**

# **Make An Offer**

| Manufacturer           | Airbus  |
|------------------------|---------|
| Category               | n/a     |
| Configuration          | Utility |
| Year                   | 1974    |
| Time                   | 6817    |
| Price                  | n/a     |
| Serial Number          | 1285    |
| Registration<br>Number | N339EV  |



### **Description**

Contact Brian Bolin at BBolin@sage-popovich.com or 219-464-2716 for additional information. Aircraft is non-airworthy Sold "As Is, Where is" (current location = Oregon)

For inquires you can reach the seller at:

Email Address: petar@sage-popovich.com | Phone Number: 219-464-8320



## **Equipment**

Cargo Hook

Removable Seats

#### Remarks

Contact Brian Bolin at BBolin@sage-popovich.com or call 219-464-2716 for additional information.

Aircraft is non-airworthy.

Sold "As Is, Where Is" (current location = Oregon)

The descriptions and/or specifications provided are for introductory information only and do not imply any warranties or representations. The Purchaser is responsible for verification of specifications upon inspection. The Helicopter is offered subject to prior sale, lease or withdrawal from the market without prior notice.