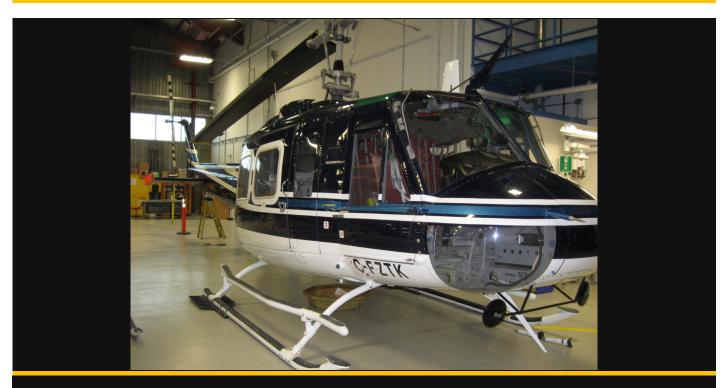

## **Bell 205A1**

#### **Description**

1971 Bell 205 A1 with Dual Hydraulics. One Owner since New. Contact Maple Leaf Helicopters for full specifications and pricing.

For inquires you can reach the seller at:

Email Address: <u>bell407pilot@gmail.com</u> | Phone Number: <u>16042844884</u>