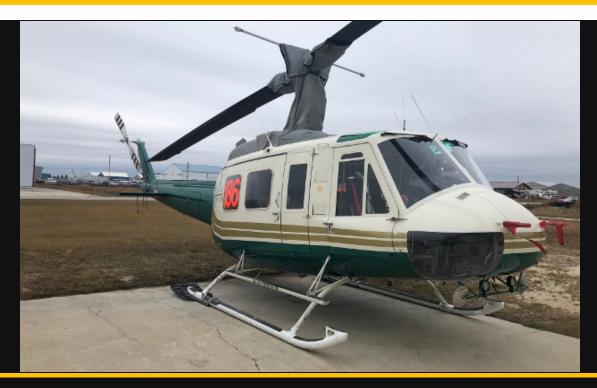

# Bell 205A1 Make An Offer

| Manufacturer           | Bell    |
|------------------------|---------|
| Category               | n/a     |
| Configuration          | Utility |
| Year                   | 1974    |
| Time                   | 14108.4 |
| Price                  | n/a     |
| Serial Number          | 30167   |
| Registration<br>Number | n/a     |

## **Description**

Utility configured helicopter with 212 rotor system, BLR fast fin & Strake upgrade, and auxiliary fuel tank.

For inquires you can reach the seller at:

Email Address: helitrader@intaviation.ca | Phone Number: 1(604) 669 6406