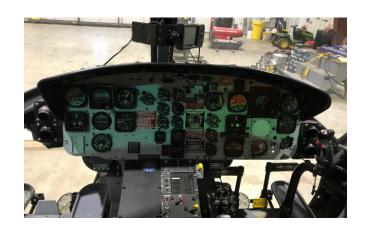

#### **Avionics**

Audio Controller - NAT AMS42

Transponder - Bendix King

FM Transceiver - Technisonic TFM-138B

Blind Encoder

ELT Remote Control Panel - Kannad RC200

Directional Gyro - AIM 200

Attitude Indicator

Dual VHF COMM - Garmin GTR225

ELT - Kannad 406AF-Compact

Satellite Tracker - Skytrac ISAT 200A