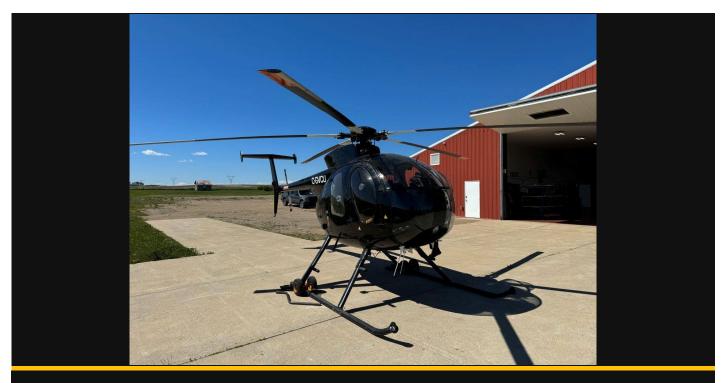

# **MD Helicopters 369D**

**USD 965,000** 

| Manufacturer           | MD Helicopters |
|------------------------|----------------|
| Category               | n/a            |
| Configuration          | Utility        |
| Year                   | 1980           |
| Time                   | 19881          |
| Price                  | 965000         |
| Serial Number          | 1000829D       |
| Registration<br>Number | C-GVCU         |

## **Description**

Utility configured Hughes 369D equipped for precision external load work. Turnkey solution with Inlet Barrier Filter, Onboard HEC Dual Cargo Hooks, and freshly overhauled transmission. Inspections are current and up to date; this helicopter is ready for the next utility mission.