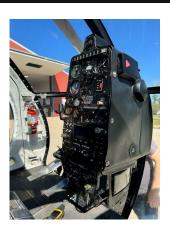

#### Avionics

Technisonic TFM-138B VHF/FM

L3 Lynx NGT9000 ADS-B (In) Transponder

Trig Avionics TY96 VHF

NAT AMS42 Audio Control

Diamond J TOT Indicator