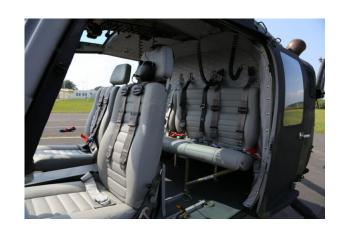

## Interior

- > Customer Executive Interior in stylance leather
- > Stylance Carpet and Insulation new
- > 3 Place Forward Facing Bench Seats
- > Pilot an Co Pilot Seats

## Equipment

- > Number of Seats: 5
- > Dual controls
- > Rotor Brake
- > Cockpit door open holder
- > Compressor Bleed Air Heater
- > Dual windshield wipers
- > Fire Extinguishers
- > Varta Battery
- > Passenger configuration aft seat bench