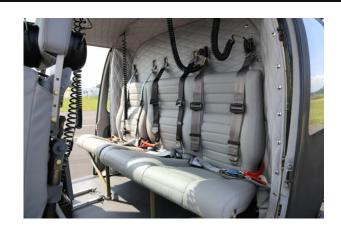

## Interior

- > Customer Executive Interior in stylance leather
- > Stylance Carpet and Insulation new
- > 3 Place Forward Facing Bench Seats
- > Pilot an Co Pilot Seats

## Equipment

- > Number of Seats: 5
- > Dual controls
- > Rotor Brake
- > Cockpit door open holder
- > Compressor Bleed Air Heater
- > Dual windshield wipers
- > Fire Extinguishers
- > Varta Battery
- > Passenger configuration aft seat bench