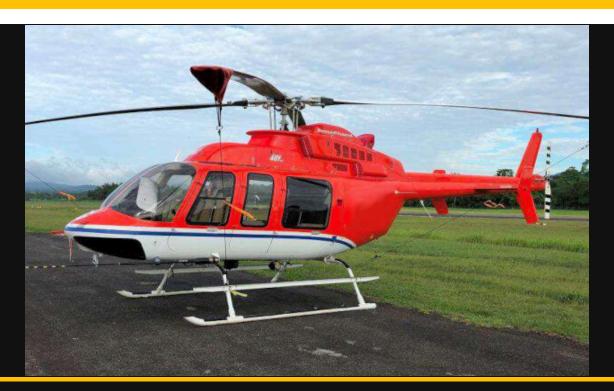

# Bell 407HP Make An Offer

| Manufacturer           | Bell    |
|------------------------|---------|
| Category               | n/a     |
| Configuration          | Utility |
| Year                   | 1999    |
| Time                   | 5017    |
| Price                  | n/a     |
| Serial Number          | 53348   |
| Registration<br>Number | n/a     |

## **Description**

Utility configured helicopter

For inquires you can reach the seller at:

Email Address: helitrader@intaviation.ca | Phone Number: 1(604) 669 6406