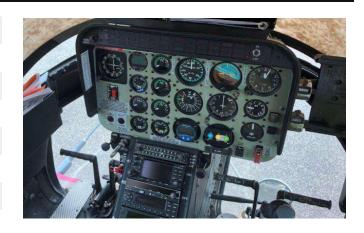

#### **Avionics**

Dual VHF COMM - Garmin GNS 430 & Bendix KY196A

FM transceiver - Technisonic TFM-138B

GPS - Garmin 296

ELT - Artex ME406HM

HF transceiver - ICOM IC-F7000

Intercom system - With 5-Place cabin

Transponder - Garmin GTX 345 w/encoder GAE-12

Audio panel - Bendix King KMA24H/71

Satellite tracking - Spidertracks S2