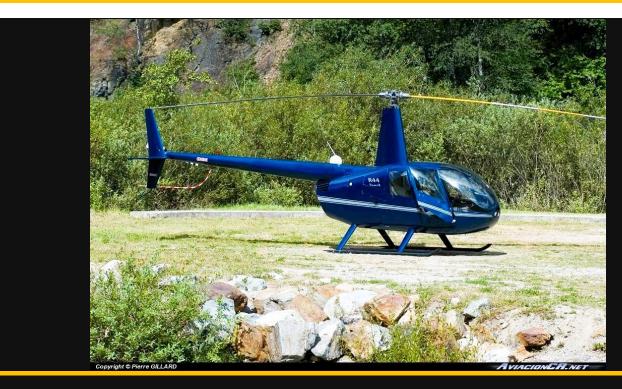

## Robinson R44 Raven II

**USD 275,000** 

| Manufacturer           | Robinson |
|------------------------|----------|
| Category               | n/a      |
| Configuration          | Private  |
| Year                   | 2004     |
| Time                   | 3860     |
| Price                  | 275000   |
| Serial Number          | 10391    |
| Registration<br>Number | C-GKRI   |

## **Description**

\*\*\*FOR IMMEDIATE SALE\*\*\* 2004 Robinson R44 Raven II (no A/C). Price: \$275K USD Complete overhaul (including engine) completed in 2018 by a Robinson Authorized Service Center. Super clean and maintained to commercial standards. Location: Quebec. Canada TTSN: 3,860 hrs TTSMOH: 1769 hrs / 6 years TT Remaining: 431 hours / 6 years No damage history. EQUIPMENT & AVIONICS 7hole instrument panel Vertical Speed Indicator Digital Artificial Horizon with Slip Skid Digital Chronometer Transponder – Bendix King – KT-76C VHF Comm Radio - Bendix King -KY-196A Altimeter (Standard) Vertical Compass Card Kannad ELT 406 Mhz Fire extinguisher w/ bracket Dual USB charging ports First Aid Kit All Bubble Windows OTHER DART Bearpaws (2) Tanis Heater System Main Rotor Blade tie-downs (2) Ground Handling Wheels (2) Fwd & Aft black floortrays iPad mount and bracket EXCLUDED **EQUIPMENT** Portable camera mounts All headsets SpikerTracks Survival Kit Please contact me via Messenger or via Mobile/WhatsApp. Can assist with ferry or shipping worldwide. Richard richard.plourde70@gmail.com T. (514) 473-3933