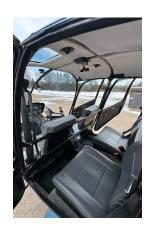

## **Description**

\*\*\*FOR IMMEDIATE SALE\*\*\* 2004 Robinson R44 Raven II (no A/C). Price: \$275K USD Complete overhaul (including engine) completed in 2018 by a Robinson Authorized Service Center. Super clean and maintained to commercial standards. Location: Quebec. Canada TTSN: 3,860 hrs TTSMOH: 1769 hrs / 6 years TT Remaining: 431 hours / 6 years No damage history. EQUIPMENT & AVIONICS 7hole instrument panel Vertical Speed Indicator Digital Artificial Horizon with Slip Skid Digital Chronometer Transponder – Bendix King – KT-76C VHF Comm Radio - Bendix King -KY-196A Altimeter (Standard) Vertical Compass Card Kannad ELT 406 Mhz Fire extinguisher w/ bracket Dual USB charging ports First Aid Kit All Bubble Windows OTHER DART Bearpaws (2) Tanis Heater System Main Rotor Blade tie-downs (2) Ground Handling Wheels (2) Fwd & Aft black floortrays iPad mount and bracket EXCLUDED **EQUIPMENT** Portable camera mounts All headsets SpikerTracks Survival Kit Please contact me via Messenger or via Mobile/WhatsApp. Can assist with ferry or shipping worldwide. Richard richard.plourde70@gmail.com T. (514) 473-3933