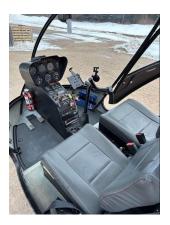

## **Description**

\*\*\*FOR IMMEDIATE SALE\*\*\* 2004 Robinson R44 Raven II (no A/C). Price: \$275K USD Complete overhaul (including engine) completed in 2018 by a Robinson Authorized Service Center. Super clean and maintained to commercial standards. Location: Quebec. Canada TTSN: 3,860 hrs TTSMOH: 1769 hrs / 6 years TT Remaining: 431 hours / 6 years No damage history. EQUIPMENT & AVIONICS 7hole instrument panel Vertical Speed Indicator Digital Artificial Horizon with Slip Skid Digital Chronometer Transponder – Bendix King – KT-76C VHF Comm Radio - Bendix King -KY-196A Altimeter (Standard) Vertical Compass Card Kannad ELT 406 Mhz Fire extinguisher w/ bracket Dual USB charging ports First Aid Kit All Bubble Windows OTHER DART Bearpaws (2) Tanis Heater System Main Rotor Blade tie-downs (2) Ground Handling Wheels (2) Fwd & Aft black floortrays iPad mount and bracket EXCLUDED **EQUIPMENT** Portable camera mounts All headsets SpikerTracks Survival Kit Please contact me via Messenger or via Mobile/WhatsApp. Can assist with ferry or shipping worldwide. Richard richard.plourde70@gmail.com T. (514) 473-3933