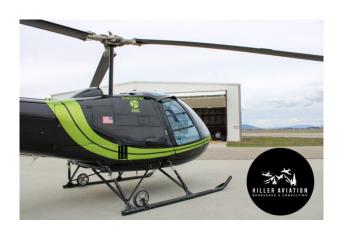

## **Enstrom 280C**

**USD 154,000** 

| Manufacturer           | Enstrom |
|------------------------|---------|
| Category               | n/a     |
| Configuration          | Private |
| Year                   | 1978    |
| Time                   | 2105    |
| Price                  | 154000  |
| Serial Number          | 1148    |
| Registration<br>Number | N43MH   |

## Description

Hiller Aviation Brokerage & Consulting is excited to offer this 1978 Enstrom 280C Shark Turbo-Charged! The aircraft has been well cared-for and has always been hangered. Excellent times remain on this beautiful 280C! AIRFRAME: -2,103 TTAF (Times will change as owner is still flying) -New TT straps -"Heavy Wall" rotor mast -M/R blades 350 SMOH -New T/R cables -40 Gallon Fuel Capacity - Annual completed 10/23 -Complete digitized log books ENGINE: -HIO-360-E1AD Lycoming (Factory new 1995) -819 SMOH -20 STOH -New Turbocharger 10 hours ago -Remote Oil Filter -Aux Oil Cooler -Tanis Oil Pan Heater AVIONICS: -PS Engineering 1000 II Intercom -Garmin GTR 225 COM -Garmin GTX 335 Transponder w/ ADS-B out. -Garmin 396 Handheld VFR GPS -Music 3.5MM jack All Specifications Subject to buyer verification Upon Inspection, Availability Subject to Prior Sale, or Withdrawal from Market Without Notice.