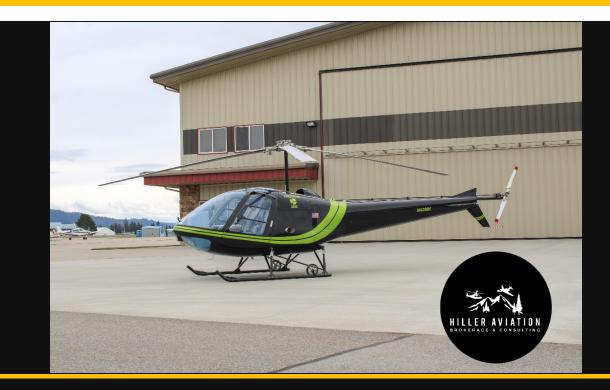

## **Enstrom 280C**

**USD 154,000** 

| Manufacturer           | Enstrom |
|------------------------|---------|
| Category               | n/a     |
| Configuration          | Private |
| Year                   | 1978    |
| Time                   | 2105    |
| Price                  | 154000  |
| Serial Number          | 1148    |
| Registration<br>Number | N43MH   |

## Description

Hiller Aviation Brokerage & Consulting is excited to offer this 1978 Enstrom 280C Shark Turbo-Charged! The aircraft has been well cared-for and has always been hangered. Excellent times remain on this beautiful 280C! AIRFRAME: -2,103 TTAF (Times will change as owner is still flying) -New TT straps -"Heavy Wall" rotor mast -M/R blades 350 SMOH -New T/R cables -40 Gallon Fuel Capacity - Annual completed 10/23 -Complete digitized log books ENGINE: -HIO-360-E1AD Lycoming (Factory new 1995) -819 SMOH -20 STOH -New Turbocharger 10 hours ago -Remote Oil Filter -Aux Oil Cooler -Tanis Oil Pan Heater AVIONICS: -PS Engineering 1000 II Intercom -Garmin GTR 225 COM -Garmin GTX 335 Transponder w/ ADS-B out. -Garmin 396 Handheld VFR GPS -Music 3.5MM jack All Specifications Subject to buyer verification Upon Inspection, Availability Subject to Prior Sale, or Withdrawal from Market Without Notice.