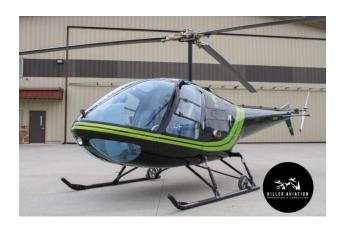

## **Enstrom 280C**

**USD 154,000** 

| Manufacturer           | Enstrom |
|------------------------|---------|
| Category               | n/a     |
| Configuration          | Private |
| Year                   | 1978    |
| Time                   | 2105    |
| Price                  | 154000  |
| Serial Number          | 1148    |
| Registration<br>Number | N43MH   |

## Description

Hiller Aviation Brokerage & Consulting is excited to offer this 1978 Enstrom 280C Shark Turbo-Charged! The aircraft has been well cared-for and has always been hangered. Excellent times remain on this beautiful 280C! AIRFRAME: -2,103 TTAF (Times will change as owner is still flying) -New TT straps -"Heavy Wall" rotor mast -M/R blades 350 SMOH -New T/R cables -40 Gallon Fuel Capacity - Annual completed 10/23 -Complete digitized log books ENGINE: -HIO-360-E1AD Lycoming (Factory new 1995) -819 SMOH -20 STOH -New Turbocharger 10 hours ago -Remote Oil Filter -Aux Oil Cooler -Tanis Oil Pan Heater AVIONICS: -PS Engineering 1000 II Intercom -Garmin GTR 225 COM -Garmin GTX 335 Transponder w/ ADS-B out. -Garmin 396 Handheld VFR GPS -Music 3.5MM jack All Specifications Subject to buyer verification Upon Inspection, Availability Subject to Prior Sale, or Withdrawal from Market Without Notice.