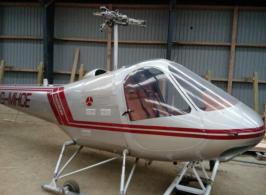

## Description

Enstrom F28A located in Denmark. The aircraft has not been operated for the last 6 years and is for sale As is, Where is. Still on G registration and not airworthy. Full history follows the aircraft.