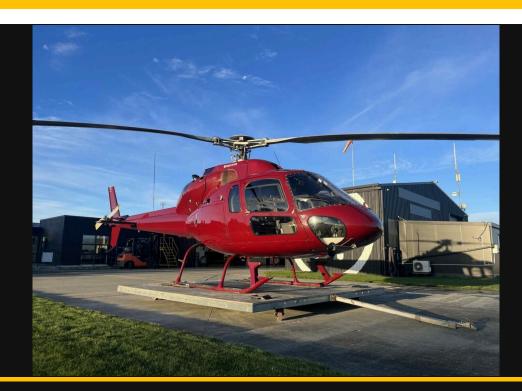

## Airbus AS355F2

## **Description**

1992 AS355F2 Twin Star in utility configuration.

For inquires you can reach the seller at:

Email Address: bell407pilot@gmail.com | Phone Number: 16042844884

The descriptions and/or specifications provided are for introductory information only and do not imply any warranties or representations. The Purchaser is responsible for verification of specifications upon inspection. The Helicopter is offered subject to prior sale, lease or withdrawal from the market without prior notice.