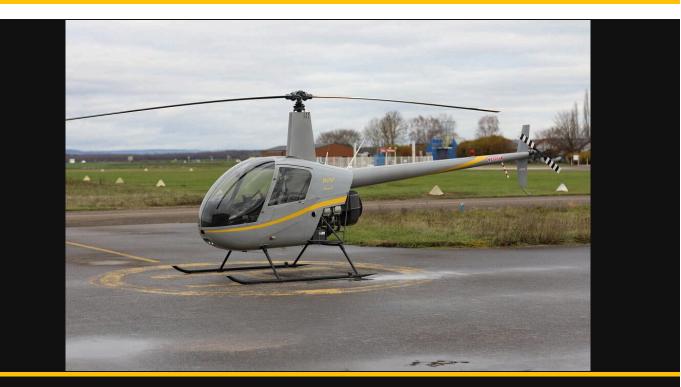

## Robinson R22 Beta II

| Manufacturer           | Robinson |
|------------------------|----------|
| Category               | n/a      |
| Configuration          | Utility  |
| Year                   | 2005     |
| Time                   | 3171     |
| Price                  | 175000   |
| Serial Number          | n/a      |
| Registration<br>Number | n/a      |

## Description

R22 Beta 2, Year 2005 Airframe TSN: 3171 Hours Engine TSN: 3173 Hours The helicopter is in good conditions, immediately available. Prior meeting by telephone or e-mail, provide all documentation requested by the interested parties (general Pdf, MCS remaining). Visit the website helipromotion.com is always updated with direct download for general information. Helipromotion Swiss has many years of experience in shipping aircraft all over the world utilizing both air and sea freight. We take great care in ensuring your aircraft arrives safely and securely at its destination.