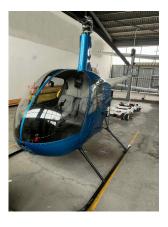

## Robinson R22 Beta II

**EUR 65,000** 

| Manufacturer           | Robinson |
|------------------------|----------|
| Category               | n/a      |
| Configuration          | Utility  |
| Year                   | 2000     |
| Time                   | 4090     |
| Price                  | 65000    |
| Serial Number          | n/a      |
| Registration<br>Number | n/a      |

## **Description**

R22 Beta 2, Year 2000 Airframe TSN: 4090 Hours Engine TSN: 3708 Hours Engine TSO: 2144 Hours The helicopter is in good conditions, immediately available. Prior meeting by telephone or e-mail, provide all documentation requested by the interested parties (general Pdf, MCS remaining). Visit the website helipromotion.com is always updated with direct download for general information. Helipromotion Swiss has many years of experience in shipping aircraft all over the world utilizing both air and sea freight. We take great care in ensuring your aircraft arrives safely and securely at its destination.