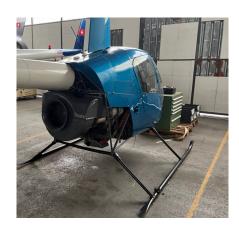

## Robinson R22 Beta II

**EUR 65,000** 

| Manufacturer           | Robinson |
|------------------------|----------|
| Category               | n/a      |
| Configuration          | Utility  |
| Year                   | 2000     |
| Time                   | 4090     |
| Price                  | 65000    |
| Serial Number          | n/a      |
| Registration<br>Number | n/a      |

## **Description**

R22 Beta 2, Year 2000 Airframe TSN: 4090 Hours Engine TSN: 3708 Hours Engine TSO: 2144 Hours The helicopter is in good conditions, immediately available. Prior meeting by telephone or e-mail, provide all documentation requested by the interested parties (general Pdf, MCS remaining). Visit the website helipromotion.com is always updated with direct download for general information. Helipromotion Swiss has many years of experience in shipping aircraft all over the world utilizing both air and sea freight. We take great care in ensuring your aircraft arrives safely and securely at its destination.