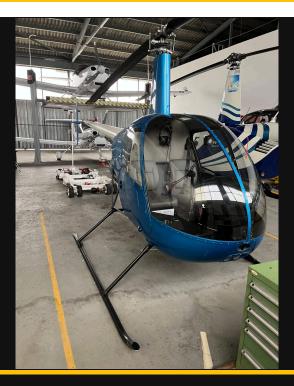

## Robinson R22 Beta II

**EUR 65,000** 

| Manufacturer           | Robinson |
|------------------------|----------|
| Category               | n/a      |
| Configuration          | Utility  |
| Year                   | 2000     |
| Time                   | 4090     |
| Price                  | 65000    |
| Serial Number          | n/a      |
| Registration<br>Number | n/a      |

## **Description**

R22 Beta 2, Year 2000 Airframe TSN: 4090 Hours Engine TSN: 3708 Hours Engine TSO: 2144 Hours The helicopter is in good conditions, immediately available. Prior meeting by telephone or e-mail, provide all documentation requested by the interested parties (general Pdf, MCS remaining). Visit the website helipromotion.com is always updated with direct download for general information. Helipromotion Swiss has many years of experience in shipping aircraft all over the world utilizing both air and sea freight. We take great care in ensuring your aircraft arrives safely and securely at its destination.