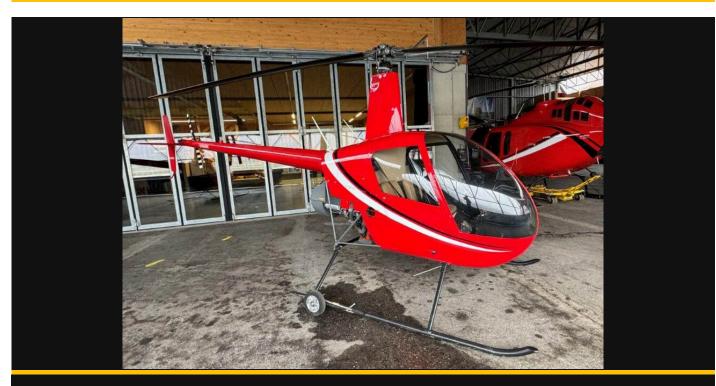

## Robinson R22 Beta II

EUR 240,000

| Manufacturer           | Robinson |
|------------------------|----------|
| Category               | n/a      |
| Configuration          | Utility  |
| Year                   | 2005     |
| Time                   | 4960     |
| Price                  | 240000   |
| Serial Number          | n/a      |
| Registration<br>Number | n/a      |

## **Description**

Aircraft type: Robinson R22 Beta 2 Year: 2005 Total hours: 4960 h Last revision: 21 January 2022 / 11 years remaining and 1460 Hours The helicopter is in good conditions, immediately available. Prior meeting by telephone or e-mail, provide all documentation requested by the interested parties (general Pdf, MCS remaining). Visit the website helipromotion.com is always updated with direct download for general information. Helipromotion Swiss has many years of experience in shipping aircraft all over the world utilizing both air and sea freight. We take great care in ensuring your aircraft arrives safely and securely at its destination.