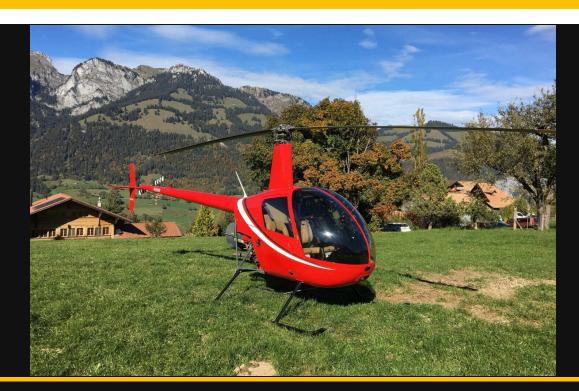

## Robinson R22 Beta II

EUR 155,000

| Manufacturer           | Robinson |
|------------------------|----------|
| Category               | n/a      |
| Configuration          | Utility  |
| Year                   | 2005     |
| Time                   | 3780     |
| Price                  | 155000   |
| Serial Number          | n/a      |
| Registration<br>Number | n/a      |

## **Description**

Aircraft type: Robinson R22 Beta 2 Year: 2005 Total hours: 3780 h Last revision: 01 July 2018 / 7 years remaining and 620 Hours The helicopter is in good conditions, immediately available. Prior meeting by telephone or e-mail, provide all documentation requested by the interested parties (general Pdf, MCS remaining). Visit the website helipromotion.com is always updated with direct download for general information. Helipromotion Swiss has many years of experience in shipping aircraft all over the world utilizing both air and sea freight. We take great care in ensuring your aircraft arrives safely and securely at its destination.