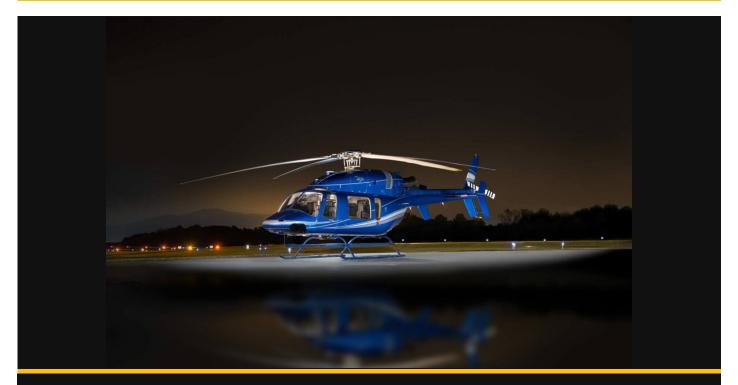

## **Bell 427**

Number

# **Contact Seller For Price**

| Manufacturer  | Bell      |
|---------------|-----------|
| Category      | n/a       |
| Configuration | Corporate |
| Year          | 2000      |
| Time          | 2094      |
| Price         | n/a       |
| Serial Number | 56019     |
| Registration  | N427PG    |

#### **Description**

This 427 has a TSN of 2,094, is FAA Part 135 compliant, corporate configured with five place leather seats in the soundproof cabin and equipped with engine particle separators, dual controls, high skid gear and dual evaporator air conditioning. It's 24M/1200hr scheduled inspection was recently performed and the Pratt & Whitney PW207D turboshaft engines with FADEC, transmission, TGB, tail rotor hub assy, tail rotor blades and #1 and #2 input shafts all have more than half life remaining.