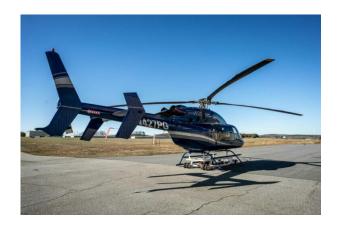

## **Bell 427**

Number

# **Contact Seller For Price**

| Manufacturer  | Bell      |
|---------------|-----------|
| Category      | n/a       |
| Configuration | Corporate |
| Year          | 2000      |
| Time          | 2094      |
| Price         | n/a       |
| Serial Number | 56019     |
| Registration  | N427PG    |

#### **Description**

This 427 has a TSN of 2,094, is FAA Part 135 compliant, corporate configured with five place leather seats in the soundproof cabin and equipped with engine particle separators, dual controls, high skid gear and dual evaporator air conditioning. It's 24M/1200hr scheduled inspection was recently performed and the Pratt & Whitney PW207D turboshaft engines with FADEC, transmission, TGB, tail rotor hub assy, tail rotor blades and #1 and #2 input shafts all have more than half life remaining.