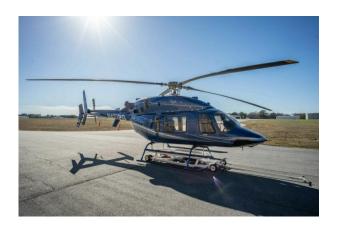

## **Bell 427**

Number

# **Contact Seller For Price**

| Manufacturer  | Bell      |
|---------------|-----------|
| Category      | n/a       |
| Configuration | Corporate |
| Year          | 2000      |
| Time          | 2094      |
| Price         | n/a       |
| Serial Number | 56019     |
| Registration  | N427PG    |

#### **Description**

This 427 has a TSN of 2,094, is FAA Part 135 compliant, corporate configured with five place leather seats in the soundproof cabin and equipped with engine particle separators, dual controls, high skid gear and dual evaporator air conditioning. It's 24M/1200hr scheduled inspection was recently performed and the Pratt & Whitney PW207D turboshaft engines with FADEC, transmission, TGB, tail rotor hub assy, tail rotor blades and #1 and #2 input shafts all have more than half life remaining.