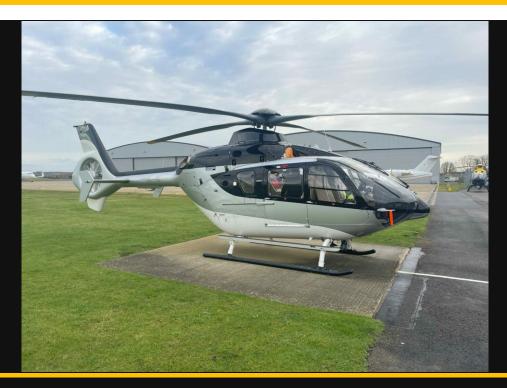

# Airbus EC135T2+

# **Make An Offer**

| Manufacturer           | Airbus |
|------------------------|--------|
| Category               | n/a    |
| Configuration          | VIP    |
| Year                   | 2007   |
| Time                   | 5126   |
| Price                  | n/a    |
| Serial Number          | 0574   |
| Registration<br>Number | G-HOLM |

#### Exterior

Original Overall metallic Paint. Requires Paint estimated £50k (includes Airbus Engineering)