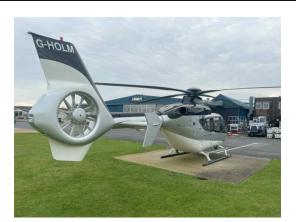

# **Make An Offer**

| Manufacturer           | Airbus |
|------------------------|--------|
| Category               | n/a    |
| Configuration          | VIP    |
| Year                   | 2007   |
| Time                   | 5126   |
| Price                  | n/a    |
| Serial Number          | 0574   |
| Registration<br>Number | G-HOLM |

#### Exterior

Original Overall metallic Paint. Requires Paint estimated £50k (includes Airbus Engineering)