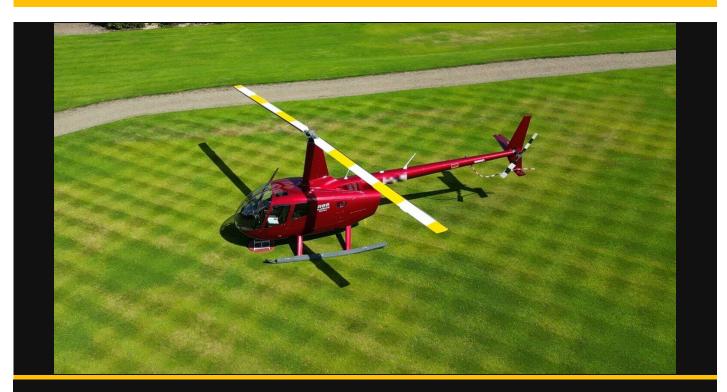

# **Robinson R66 Turbine Marine**

GBP 695,000

| Manufacturer           | Robinson |
|------------------------|----------|
| Category               | n/a      |
| Configuration          | Private  |
| Year                   | 2018     |
| Time                   | 645      |
| Price                  | 695000   |
| Serial Number          | n/a      |
| Registration<br>Number | n/a      |

# **Description**

2018 Robinson Turbine Marine. - Total time 645 hours - Based in Europe

For inquires you can reach the seller at:

Email Address: sales@maceaero.com | Phone Number: 02034882599

# **Equipment**

Volcano red metallic with grey trim