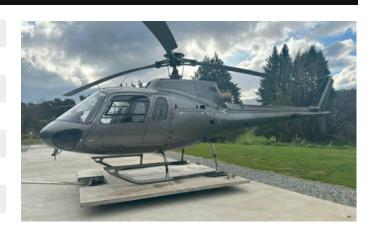

# Airbus AS350BA

USD 595,000

| Manufacturer  | Airbus    |
|---------------|-----------|
| Category      | n/a       |
| Configuration | Corporate |
| Year          | 1991      |
| Time          | 3811.7    |
| Price         | 595000    |
| Serial Number | n/a       |
| Registration  | n/a       |

## **Description**

Number

This 1991 AS350 BA features an Onboard Systems Cargo Hook, Vertical Reference Window and Bear Paws. The AS350 BA is a widely recognized and respected helicopter that delivers reliable performance and versatility.

## Exterior

- DARK GREY