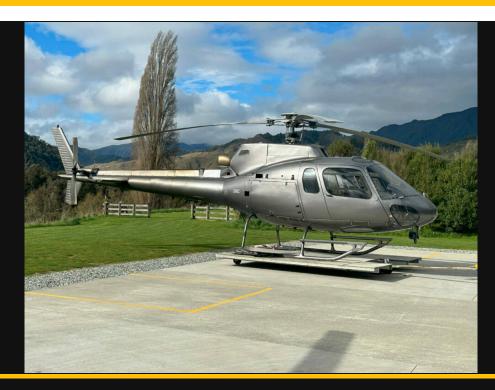

# Airbus AS350BA

USD 595,000

| Manufacturer  | Airbus    |
|---------------|-----------|
| Category      | n/a       |
| Configuration | Corporate |
| Year          | 1991      |
| Time          | 3811.7    |
| Price         | 595000    |
| Serial Number | n/a       |
| Registration  | n/a       |

## **Description**

Number

This 1991 AS350 BA features an Onboard Systems Cargo Hook, Vertical Reference Window and Bear Paws. The AS350 BA is a widely recognized and respected helicopter that delivers reliable performance and versatility.

## Exterior

- DARK GREY