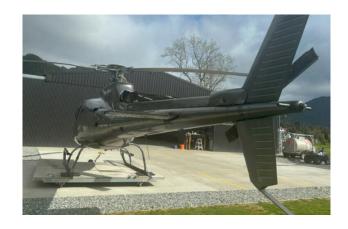

# Airbus AS350BA

USD 595,000

| Manufacturer  | Airbus    |
|---------------|-----------|
| Category      | n/a       |
| Configuration | Corporate |
| Year          | 1991      |
| Time          | 3811.7    |
| Price         | 595000    |
| Serial Number | n/a       |
| Registration  | n/a       |

## **Description**

Number

This 1991 AS350 BA features an Onboard Systems Cargo Hook, Vertical Reference Window and Bear Paws. The AS350 BA is a widely recognized and respected helicopter that delivers reliable performance and versatility.

## **Equipment**

- ONBOARD SYSTEMS CARGO HOOK
- FDC AEROFILTER
- VERTICAL REFERECNE WINDOW
- DART LONG STEPS
- BEAR PAWS
- EAGLE 4K COCKPIT CAMERA