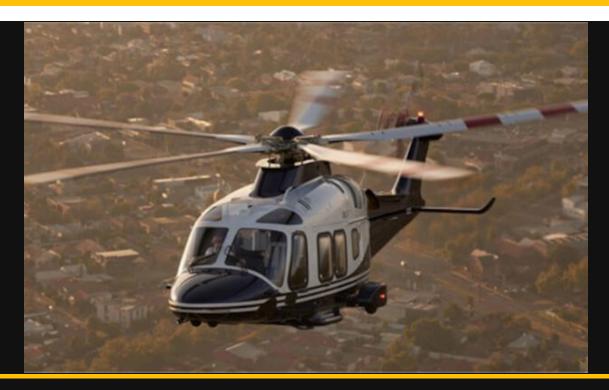

# **Leonardo AW169**

EUR 6,500,000

| Manufacturer           | Leonardo |
|------------------------|----------|
| Category               | n/a      |
| Configuration          | VIP      |
| Year                   | 2016     |
| Time                   | 944.5    |
| Price                  | 6500000  |
| Serial Number          | 69017    |
| Registration<br>Number | n/a      |

## **Description**

Low time VIP helicopter in immaculate condition

For inquires you can reach the seller at:

Email Address: <a href="mailto:helitrader@intaviation.ca">helitrader@intaviation.ca</a> | Phone Number: <a href="mailto:1(604) 669 6406">1(604) 669 6406</a>