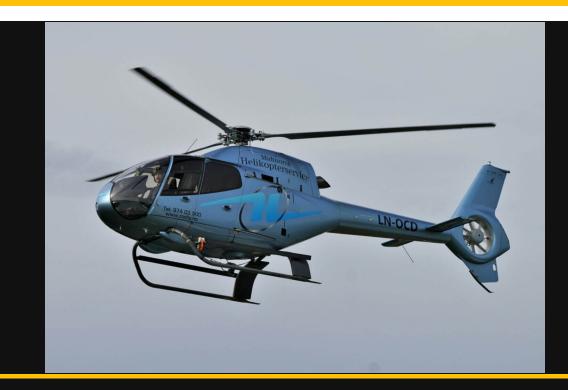

# Airbus H120

# **Contact Seller For Price**

| Manufacturer           | Airbus  |
|------------------------|---------|
| Category               | n/a     |
| Configuration          | Utility |
| Year                   | 2007    |
| Time                   | 3237    |
| Price                  | n/a     |
| Serial Number          | 1492    |
| Registration<br>Number | LN-OCD  |

### **Description**

By exclusive mandate by of the owner, we proudly present this H120 in utility/passenger transport configuration! The aircraft is operated and based in Norway and had its12 years inspection performed in 2019. Additionally, the main rotor hub and tail rotor hub have minimal of hours consumed. The aircraft is fully operative and available!