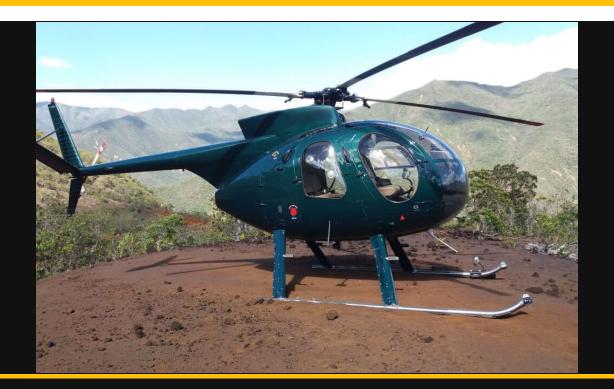

# **MD Helicopters MD500C**

| Manufacturer           | MD Helicopters |
|------------------------|----------------|
| Category               | n/a            |
| Configuration          | Utility        |
| Year                   | 1976           |
| Time                   | 4700           |
| Price                  | 599000         |
| Serial Number          | n/a            |
| Registration<br>Number | n/a            |

## Description

This classic, 1976 Hughes 500C is new to market with exceptionally low time, including excellent engine and component life remaining. For more information or to arrange an inspection, please contact us. Dale James: dale.james@oal.co.nz or +64 27 567 0359