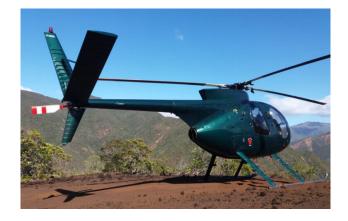

# **MD Helicopters MD500C**

| Manufacturer           | MD Helicopters |
|------------------------|----------------|
| Category               | n/a            |
| Configuration          | Utility        |
| Year                   | 1976           |
| Time                   | 4700           |
| Price                  | 599000         |
| Serial Number          | n/a            |
| Registration<br>Number | n/a            |

## Description

This classic, 1976 Hughes 500C is new to market with exceptionally low time, including excellent engine and component life remaining. For more information or to arrange an inspection, please contact us. Dale James: dale.james@oal.co.nz or +64 27 567 0359