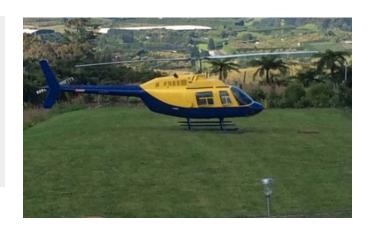

## **Description**

Renowned for its reliability, ruggedness and ease of maintenance, the Bell 206 B3 is a cost-effective choice ad a passenger or utility helicopter. This 1981 Bell 206 B3 features a fuel range extender, dual controls, flight steps and cargo hook provisions. As a global helicopter sales company, Pacific AirHub ships worldwide.

### Exterior

- BLUE / YELLOW