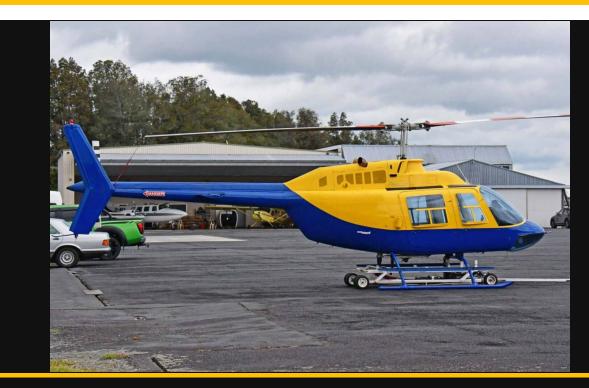

# **Exported Listing**

Bell 206B3 USD 595,000

| Manufacturer           | Bell    |
|------------------------|---------|
| Category               | n/a     |
| Configuration          | Utility |
| Year                   | 1981    |
| Time                   | 7508.8  |
| Price                  | 595000  |
| Serial Number          | n/a     |
| Registration<br>Number | n/a     |

## **Description**

Renowned for its reliability, ruggedness and ease of maintenance, the Bell 206 B3 is a cost-effective choice ad a passenger or utility helicopter. This 1981 Bell 206 B3 features a fuel range extender, dual controls, flight steps and cargo hook provisions. As a global helicopter sales company, Pacific AirHub ships worldwide.

### Exterior

- BLUE / YELLOW