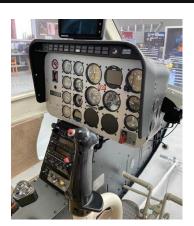

### Avionics

- GARMIN GTR 225 VHF COM
- GARMIN GTX 335 TRANSPONDER
- PMA 8000C ICS
- KANNARD 406AP ELT
- GARMIN AERA 795 GPS