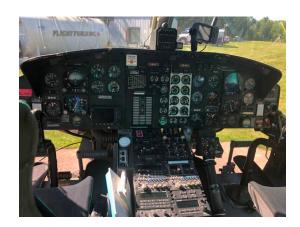

## **Description**

This 212 is fully equipped for various types of utility work. Includes BLR FastFin / Dual Strake Kit, an Onboard Talon Cargo Hook with Onboard Suspension and Weighing System, Dual Controls, Vertical Reference Door and Aux Fuel Tank. \*\*\*\*REDUCED PRICE\*\*\*\* Component Remaining Times: MRBs: 2,646 / 4,000 - Transmission: 4,532 / 6,000 - 42 Degree GB: 2,723 / 3,000 - 90 Degree GB: 2,723 / 3,000 - MR Mast: 2,284 / 5,000 - MR Hub: 1,404 / 2,400 - PT6T-3B Engine #1: 2,639 / 5,000 - PT6T-3B Engine #2: 1,818 / 5,000 Please visit www.victoriahelicopters.com for this aircraft's complete Equipment List, current Maintenance Tracking Report and additional aircraft photos.