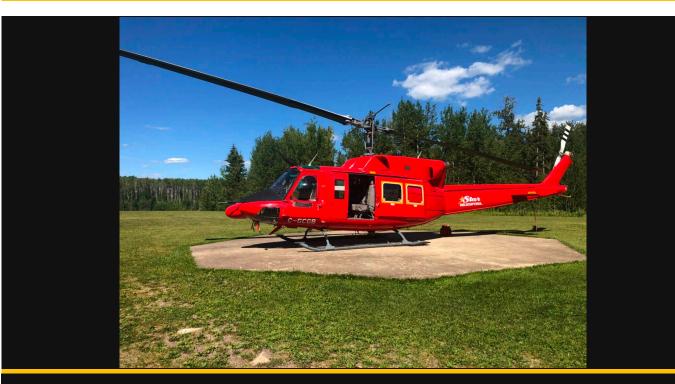

## **Exported Listing**

Bell 212 Make An Offer

| Manufacturer           | Bell    |
|------------------------|---------|
| Category               | n/a     |
| Configuration          | Utility |
| Year                   | 1979    |
| Time                   | 14934   |
| Price                  | n/a     |
| Serial Number          | 30930   |
| Registration<br>Number | C-GCGB  |

## **Description**

This 212 is fully equipped for various types of utility work. Includes BLR FastFin / Dual Strake Kit, an Onboard Talon Cargo Hook with Onboard Suspension and Weighing System, Dual Controls, Vertical Reference Door and Aux Fuel Tank. \*\*\*\*REDUCED PRICE\*\*\*\* Component Remaining Times: MRBs: 2,646 / 4,000 - Transmission: 4,532 / 6,000 - 42 Degree GB: 2,723 / 3,000 - 90 Degree GB: 2,723 / 3,000 - MR Mast: 2,284 / 5,000 - MR Hub: 1,404 / 2,400 - PT6T-3B Engine #1: 2,639 / 5,000 - PT6T-3B Engine #2: 1,818 / 5,000 Please visit www.victoriahelicopters.com for this aircraft's complete Equipment List, current Maintenance Tracking Report and additional aircraft photos.