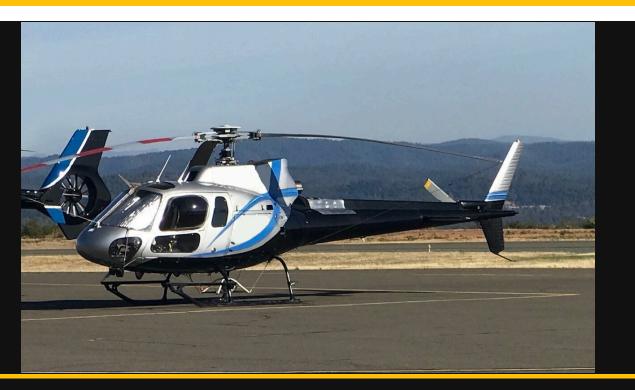

## Airbus AS350B2

## **Description**

2007 AS350B2 Left Hand Pilot in Command. Utility configuration.

For inquires you can reach the seller at:

Email Address: bell407pilot@gmail.com | Phone Number: 16042844884

The descriptions and/or specifications provided are for introductory information only and do not imply any warranties or representations. The Purchaser is responsible for verification of specifications upon inspection. The Helicopter is offered subject to prior sale, lease or withdrawal from the market without prior notice.