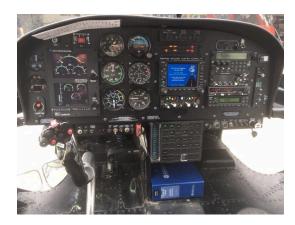

## **Description**

2007 AS350B2 Left Hand Pilot in Command. Utility configuration.

For inquires you can reach the seller at:

Email Address: bell407pilot@gmail.com | Phone Number: 16042844884

The descriptions and/or specifications provided are for introductory information only and do not imply any warranties or representations. The Purchaser is responsible for verification of specifications upon inspection. The Helicopter is offered subject to prior sale, lease or withdrawal from the market without prior notice.