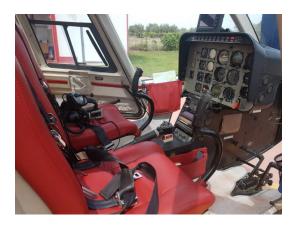

### **Description**

Lightweight Pop Out Emergency Float Kit Including Landing Gear Radio & Mode-S Transponder Garmin GPS Aircraft is offered subject to verification upon inspection and withdrawal from the market or prior sale. Images are for illustration purposes only and may not be an exact representation of the actual aircraft.

#### **Equipment**

Lightweight Pop Out Emergency Float Kit Including Landing Gear Radio & Mode-S Transponder
Garmin GPS

The descriptions and/or specifications provided are for introductory information only and do not imply any warranties or representations. The Purchaser is responsible for verification of specifications upon inspection. The Helicopter is offered subject to prior sale, lease or withdrawal from the market without prior notice.