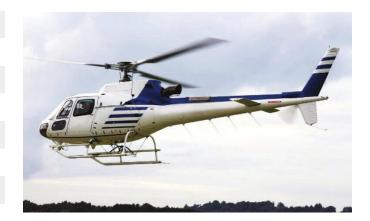

# Airbus AS350B3

USD 1,150,000

| Manufacturer           | Airbus  |
|------------------------|---------|
| Category               | n/a     |
| Configuration          | Utility |
| Year                   | 2003    |
| Time                   | 10224.5 |
| Price                  | 1150000 |
| Serial Number          | n/a     |
| Registration<br>Number | n/a     |

### **Description**

The AS350 B3 is the first ever to land on the summit of Mount Everest. This 2003 model is utility configured and comes with overhauled MO5 and new tail rotor blades. This helicopter outclasses all other single-engine helicopters for performance, versatility, safety, competitive acquisition and maintenance costs.

## **Exterior**

- WHITE AND BLUE ACCENT

The descriptions and/or specifications provided are for introductory information only and do not imply any warranties or representations. The Purchaser is responsible for verification of specifications upon inspection. The Helicopter is offered subject to prior sale, lease or withdrawal from the market without prior notice.