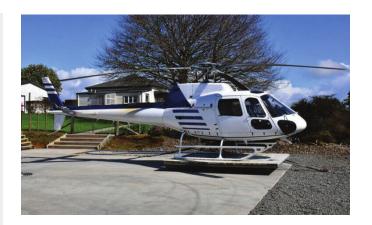

# Airbus AS350B3

USD 1,150,000

| Manufacturer           | Airbus  |
|------------------------|---------|
| Category               | n/a     |
| Configuration          | Utility |
| Year                   | 2003    |
| Time                   | 10224.5 |
| Price                  | 1150000 |
| Serial Number          | n/a     |
| Registration<br>Number | n/a     |

### **Description**

The AS350 B3 is the first ever to land on the summit of Mount Everest. This 2003 model is utility configured and comes with overhauled MO5 and new tail rotor blades. This helicopter outclasses all other single-engine helicopters for performance, versatility, safety, competitive acquisition and maintenance costs.

## **Exterior**

- WHITE AND BLUE ACCENT

The descriptions and/or specifications provided are for introductory information only and do not imply any warranties or representations. The Purchaser is responsible for verification of specifications upon inspection. The Helicopter is offered subject to prior sale, lease or withdrawal from the market without prior notice.