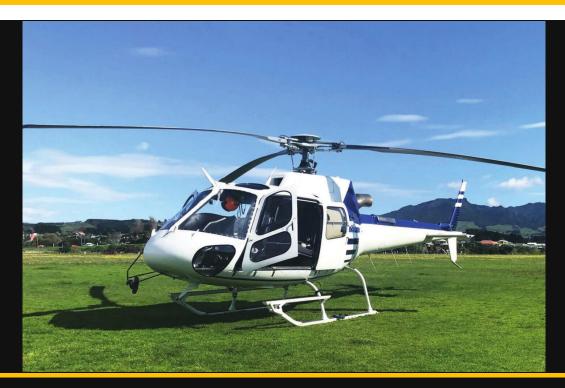

# Airbus AS350B3

USD 1,150,000

| Manufacturer           | Airbus  |
|------------------------|---------|
| Category               | n/a     |
| Configuration          | Utility |
| Year                   | 2003    |
| Time                   | 10224.5 |
| Price                  | 1150000 |
| Serial Number          | n/a     |
| Registration<br>Number | n/a     |

### **Description**

The AS350 B3 is the first ever to land on the summit of Mount Everest. This 2003 model is utility configured and comes with overhauled MO5 and new tail rotor blades. This helicopter outclasses all other single-engine helicopters for performance, versatility, safety, competitive acquisition and maintenance costs.

## **Exterior**

- WHITE AND BLUE ACCENT

The descriptions and/or specifications provided are for introductory information only and do not imply any warranties or representations. The Purchaser is responsible for verification of specifications upon inspection. The Helicopter is offered subject to prior sale, lease or withdrawal from the market without prior notice.