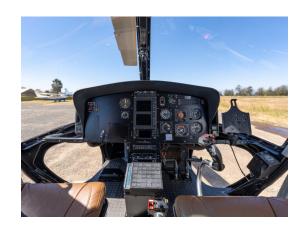

#### **Avionics**

Thales H321 EHM - Gyro Horizon

AIM 205-1 - Gyro Horizon

Honeywell KCS55A - Gyro compass

Honeywell KI 525 A - H S I

RMI KNI582?UI 9560 - Turn and Bank Indicator

KX 165A - VHF/VOR/LOC/GS

GARMIN GNS 530 - COM/NAV/GPS

**GARMIN GTX 327 TRX** 

**GARMIN GMA 340 INTERCOM** 

KANNAD 406 AF-H ELT

**RAD ALT KRA 405B** 

Hobbs meter