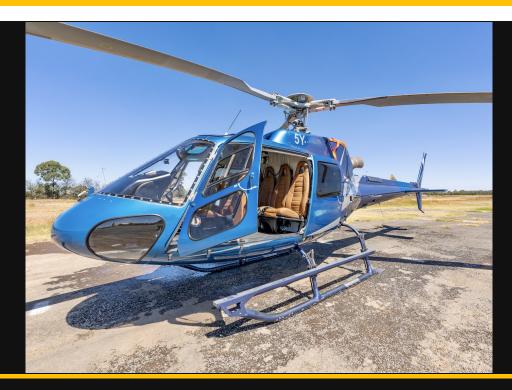

## Airbus AS350B3+

# **Contact Seller For Price**

| Manufacturer           | Airbus |
|------------------------|--------|
| Category               | n/a    |
| Configuration          | VIP    |
| Year                   | 2007   |
| Time                   | 4471   |
| Price                  | n/a    |
| Serial Number          | 4296   |
| Registration<br>Number | n/a    |